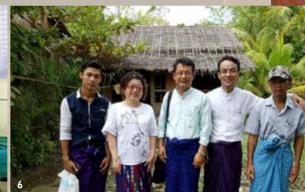

# BRINGING THE MESSAGE OF JESUS TO MYANMAR BY CELIN TAN

Jesus says in Matthew 9:37 that "the harvest is plentiful, but the workers are few."

Taking that to heart, my Koinonia Grace Missional Group took courage, armed ourselves with love and went forth as a team to Myanmar sharing the gospel and our testimonies in churches, gospel rallies and in the homes we visited in the outskirts of Yangon. We also shared at bible schools. Our team sensed the presence of God with us in everything we did in the trip. The cohesiveness, unity and team work we experienced... wow, it got to be divine! We were amazed by how God worked in the midst of us!

- 1. CCA Children Home
- 2. Rally at Bogalay
- 3. Our team after a home visit

- 4. Life Garden Children Home 5. Skit played at
- the Rally
  6. Team Leader
  Sis Jean and
  the local

**Pastors** 