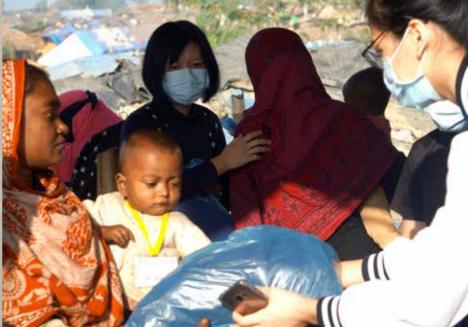

In one particular household, an elderly woman was sharing with us that she has been paralysed for years and could not walk. The team took the chance to pray for her legs. After praying, we helped her to stand and she was able to take a few steps! It was a faith-growing moment for the team and a moment of opportunity for the household to encounter Jesus.

Apart from praying for some of the refugees, we also provided basic firstaid by dressing open wounds and helping to trim the nails of the locals. Some of the youths on our team also connected with the local children through song and dance, bringing smiles to the children's faces. As the weather was getting colder, we prepared warm clothing that went into the relief aid bags for distribution to the refugees.