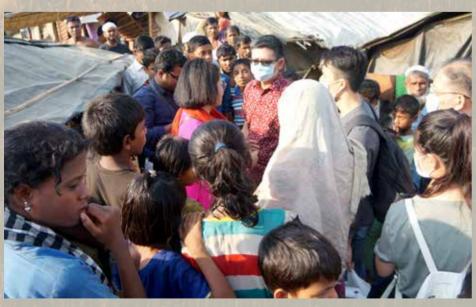

## SERVING THE ROHINGYA REFUGEES IN BANGLADESH BY CELINE TAY

In December 2017, our team from Grace Missions had the opportunity to serve the Rohingya refugees in Bangladesh. We visited the Kutupalong refugee camp site in Cox Bazar during the second part of our journey.

Since August 2017, over 900,000 Rohingyas, an ethnic minority group in Myanmmar, have fled from the violence in the Rahkine state to the border of Bangladesh where they are currently camping as refugees. Although there has been an influx of international aid, the need for aid is still overwhelming as the camp is the largely overpopulated.

Despite the tight control by the Bangladeshi military, we thank God that we managed to gain approval for entry. We partnered with a few local ministers who acted as our guides and translators during our interactions with the refugees. Some of the refugees also welcomed us into their make-shift homes where they shared about their problems and allowed us to pray for them.