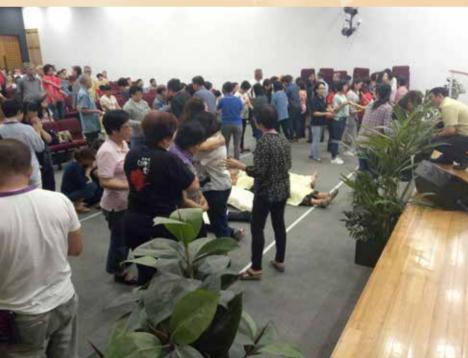

## SERVING THE ROHINGYA REFUGEES IN BANGLADESH BY CELINE TAY

In December 2017, our team from Grace Missions had the opportunity to serve the Rohingya refugees in Bangladesh. We visited the Kutupalong refugee camp site in Cox Bazar during the second part of our journey.

Since August 2017, over 900,000 Rohingyas, an ethnic minority group in Myanmmar, have fled from the violence in the Rahkine state to the border of Bangladesh where they are currently camping as refugees. Although there has been an influx of international aid, the need for aid is still overwhelming as the camp is the largely overpopulated.

Despite the tight control by the Bangladeshi military, we thank God that we managed to gain approval for entry. We partnered with a few local ministers who acted as our guides and translators during our interactions with the refugees. Some of the refugees also welcomed us into their make-shift homes where they shared about their problems and allowed us to pray for them.

In one particular household, an elderly woman was sharing with us that she has been paralysed for years and could not walk. The team took the chance to pray for her legs. After praying, we helped her to stand and she was able to take a few steps! It was a faith-growing moment for the team and a moment of opportunity for the household to encounter Jesus.

Apart from praying for some of the refugees, we also provided basic firstaid by dressing open wounds and helping to trim the nails of the locals. Some of the youths on our team also connected with the local children through song and dance, bringing smiles to the children's faces. As the weather was getting colder, we prepared warm clothing that went into the relief aid bags for distribution to the refugees.

Although the time spent with the refugees was short, we were thankful that we got to listen to their concerns and needs. We thought of future arrangements such as building more toilets and improving the ongoing lack of sanitation. Through our small acts of service, we pray that the Lord will use us to bless the refugees. It is our prayer that our trip there would raise awareness about this on-going crisis.