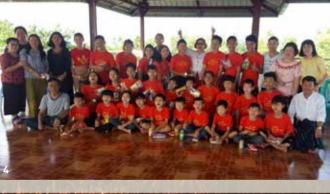

# BRINGING THE MESSAGE OF JESUS TO MYANMAR BY CELIN TAN

Jesus says in Matthew 9:37 that "the harvest is plentiful, but the workers are few."

Taking that to heart, my Koinonia Grace Missional Group took courage, armed ourselves with love and went forth as a team to Myanmar sharing the gospel and our testimonies in churches, gospel rallies and in the homes we visited in the outskirts of Yangon. We also shared at bible schools. Our team sensed the presence of God with us in everything we did in the trip. The cohesiveness, unity and team work we experienced... wow, it got to be divine! We were amazed by how God worked in the midst of us!

- 1. CCA Children Home
- 2. Rally at Bogalay
- 3. Our team after a home visit

- 4. Life Garden Children Home 5. Skit played at
- the Rally
  6. Team Leader
  Sis Jean and
  the local

**Pastors** 