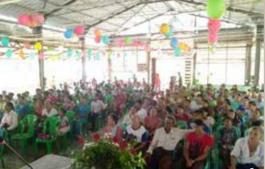

# BRINGING THE MESSAGE OF JESUS TO MYANMAR BY CELIN TAN

Jesus says in Matthew 9:37 that "the harvest is plentiful, but the workers are few."

Taking that to heart, my Koinonia Grace Missional Group took courage, armed ourselves with love and went forth as a team to Myanmar sharing the gospel and our testimonies in churches, gospel rallies and in the homes we visited in the outskirts of Yangon. We also shared at bible schools. Our team sensed the presence of God with us in everything we did in the trip. The cohesiveness, unity and team work we experienced... wow, it got to be divine! We were amazed by how God worked in the midst of us!

were amazed.

During two other gatherings in villages, after we shared our testimonies and the gospel, all villagers stood up wanting to receive Jesus into their lives. By the end of our trip, the salvation count was at 160. All glory to God!