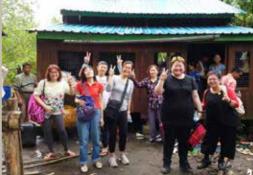

# BRINGING THE MESSAGE OF JESUS TO MYANMAR BY CELIN TAN

Jesus says in Matthew 9:37 that "the harvest is plentiful, but the workers are few."

Taking that to heart, my Koinonia Grace Missional Group took courage, armed ourselves with love and went forth as a team to Myanmar sharing the gospel and our testimonies in churches, gospel rallies and in the homes we visited in the outskirts of Yangon. We also shared at bible schools. Our team sensed the presence of God with us in everything we did in the trip. The cohesiveness, unity and team work we experienced... wow, it got to be divine! We were amazed by how God worked in the midst of us!

- 1. CCA Children Home
- 2. Rally at Bogalay
- 3. Our team after a home visit

- 4. Life Garden Children Home 5. Skit played at
- the Rally
  6. Team Leader
  Sis Jean and
  the local

**Pastors** 