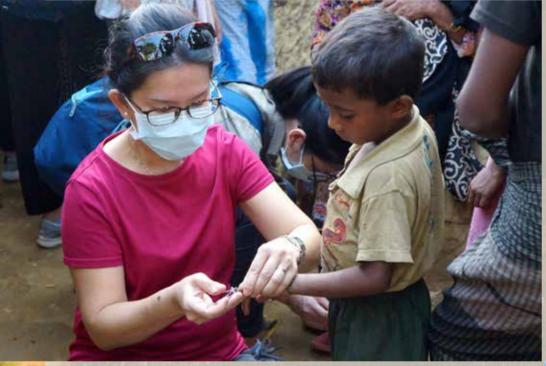

## SERVING THE ROHINGYA REFUGEES IN BANGLADESH BY CELINE TAY

In December 2017, our team from Grace Missions had the opportunity to serve the Rohingya refugees in Bangladesh. We visited the Kutupalong refugee camp site in Cox Bazar during the second part of our journey.

Despite the tight control by the Bangladeshi military, we thank God that we managed to gain approval for entry. We partnered with a few local ministers who acted as our guides and translators during our interactions with the refugees. Some of the refugees also welcomed us into their make-shift homes where they shared about their problems and allowed us to pray for them.

Apart from praying for some of the refugees, we also provided basic firstaid by dressing open wounds and helping to trim the nails of the locals. Some of the youths on our team also connected with the local children through song and dance, bringing smiles to the children's faces. As the weather was getting colder, we prepared warm clothing that went into the relief aid bags for distribution to the refugees.