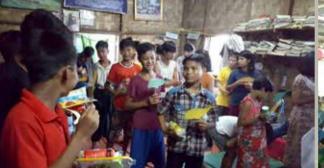

# BRINGING THE MESSAGE OF JESUS TO MYANMAR BY CELIN TAN

Jesus says in Matthew 9:37 that "the harvest is plentiful, but the workers are few."

Taking that to heart, my Koinonia Grace Missional Group took courage, armed ourselves with love and went forth as a team to Myanmar sharing the gospel and our testimonies in churches, gospel rallies and in the homes we visited in the outskirts of Yangon. We also shared at bible schools. Our team sensed the presence of God with us in everything we did in the trip. The cohesiveness, unity and team work we experienced... wow, it got to be divine! We were amazed by how God worked in the midst of us!

We gave out gifts, prayed for healing, financial need and blessings among many other things. During one of the home visits, an elderly lady claimed to be always sick in body given her high blood pressure. We shared our testimonies on God's healing and without us asking, she told us that she wanted to accept Jesus and be led in the sinner's prayer. We

were amazed.

During two other gatherings in villages, after we shared our testimonies and the gospel, all villagers stood up wanting to receive Jesus into their lives. By the end of our trip, the salvation count was at 160. All glory to God!