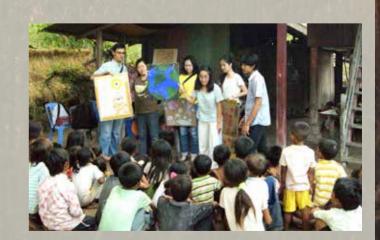

## SERVING THE ROHINGYA REFUGEES IN BANGLADESH BY CELINE TAY

In December 2017, our team from Grace Missions had the opportunity to serve the Rohingya refugees in Bangladesh. We visited the Kutupalong refugee camp site in Cox Bazar during the second part of our journey.

Since August 2017, over 900,000 Rohingyas, an ethnic minority group in Myanmmar, have fled from the violence in the Rahkine state to the border of Bangladesh where they are currently camping as refugees. Although there has been an influx of international aid, the need for aid is still overwhelming as the camp is the largely overpopulated.

Despite the tight control by the Bangladeshi military, we thank God that we managed to gain approval for entry. We partnered with a few local ministers who acted as our guides and translators during our interactions with the refugees. Some of the refugees also welcomed us into their make-shift homes where they shared about their problems and allowed us to pray for them.

In one particular household, an elderly woman was sharing with us that she has been paralysed for years and could not walk. The team took the chance to pray for her legs. After praying, we helped her to stand and she was able to take a few steps! It was a faith-growing moment for the team and a moment of opportunity for the household to encounter Jesus.

Apart from praying for some of the refugees, we also provided basic firstaid by dressing open wounds and helping to trim the nails of the locals. Some of the youths on our team also connected with the local children through song and dance, bringing smiles to the children's faces. As the weather was getting colder, we prepared warm clothing that went into the relief aid bags for distribution to the refugees.

Although the time spent with the refugees was short, we were thankful that we got to listen to their concerns and needs. We thought of future arrangements such as building more toilets and improving the ongoing lack of sanitation. Through our small acts of service, we pray that the Lord will use us to bless the refugees. It is our prayer that our trip there would raise awareness about this on-going crisis.