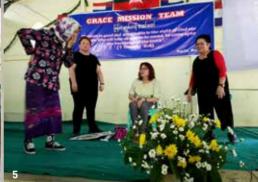

# BRINGING THE MESSAGE OF JESUS TO MYANMAR BY CELIN TAN

Jesus says in Matthew 9:37 that "the harvest is plentiful, but the workers are few."

Taking that to heart, my Koinonia Grace Missional Group took courage, armed ourselves with love and went forth as a team to Myanmar sharing the gospel and our testimonies in churches, gospel rallies and in the homes we visited in the outskirts of Yangon. We also shared at bible schools. Our team sensed the presence of God with us in everything we did in the trip. The cohesiveness, unity and team work we experienced... wow, it got to be divine! We were amazed by how God worked in the midst of us!

- 1. CCA Children Home
- 2. Rally at Bogalay
- 3. Our team after a home visit

- 4. Life Garden Children Home 5. Skit played at
- the Rally
  6. Team Leader
  Sis Jean and
  the local

**Pastors** 